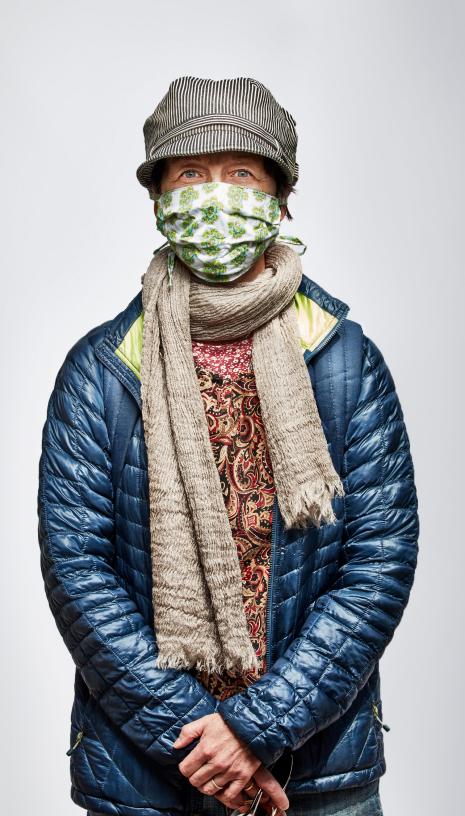

Capturing a portrait where you can only see the eyes, or sometimes nothing at all of the face is REALLY interesting to me. In the course of my Enthusiast Project shooting portraits of people in cosplay and reenactor communities, I've been intrigued to see how much expression, life, and character can come through a mask, even one that entirely covers the face.

My makeshift home office overlooks the sidewalk of a moderately busy Brooklyn street. Watching all the people drift by, I've been absorbing the surreality of the whole thing. Seeing the wide variety of face masks and coverings gives a multiplier effect to that fascination with faces - having everyone's face covered somehow makes the uniqueness of each person even more distinct. It takes the typeface and makes it bold.