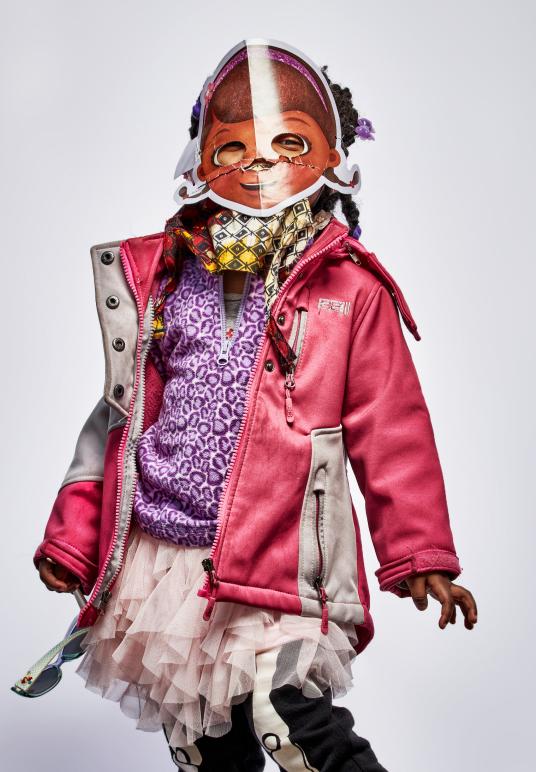

## ASHTON WORTHINGTON PORTRAITS OF A PANDEMIC

As a portrait photographer, I am fascinated and inspired by faces. Every single face is fascinating and inspiring to me, in the infinity of uniquenesses large and small. I live for that moment of finding the subtle spark in the eyes and the expression that show some truth, that break a hole through the mask to the reality inside.

Capturing a portrait where you can only see the eyes, or sometimes nothing at all of the face is REALLY interesting to me. In the course of my Enthusiast Project shooting portraits of people in cosplay and reenactor communities, I've been intrigued to see how much expression, life, and character can come through a mask, even one that entirely covers the face.

My makeshift home office overlooks the sidewalk of a moderately busy Brooklyn street. Watching all the people drift by, I've been absorbing the surreality of the whole thing. Seeing the wide variety of face masks and coverings gives a multiplier effect to that fascination with faces - having everyone's face covered somehow makes the uniqueness of each person even more distinct. It takes the typeface and makes it bold.