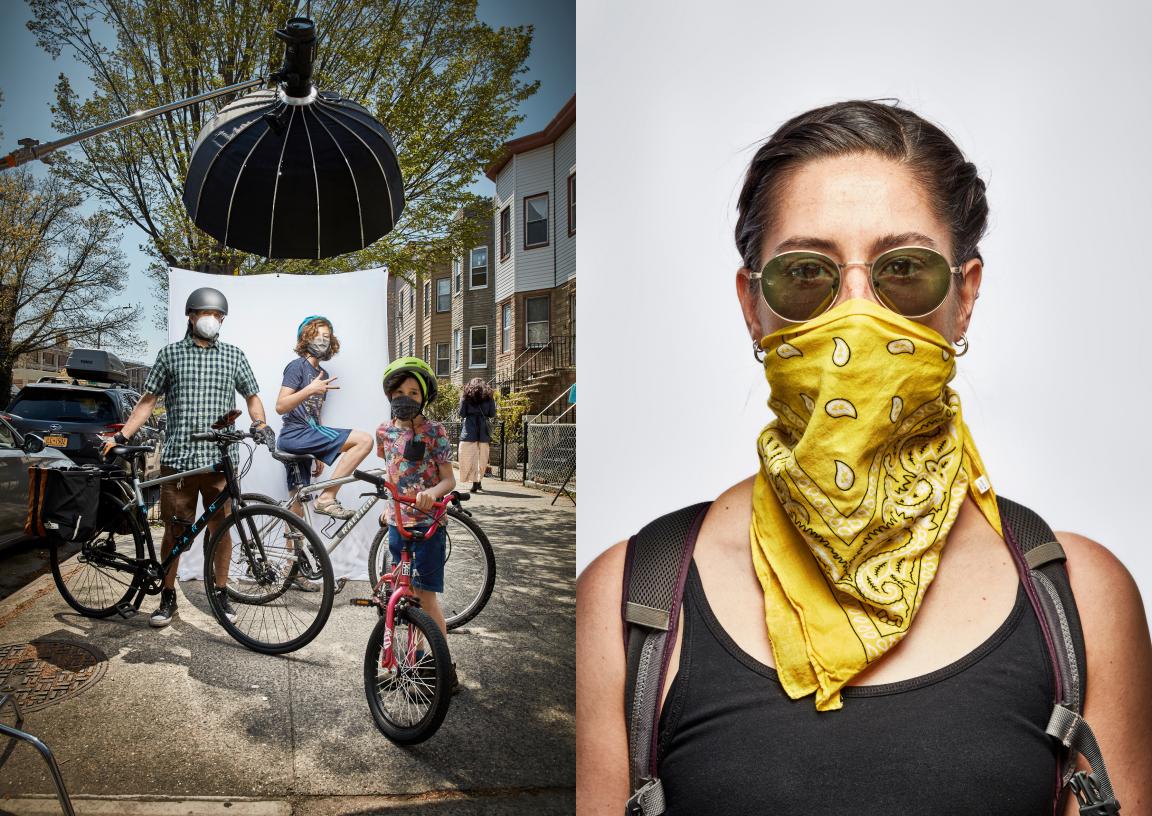

My makeshift home office overlooks the sidewalk of a moderately busy Brooklyn street. Watching all the people drift by, I've been absorbing the surreality of the whole thing. Seeing the wide variety of face masks and coverings gives a multiplier effect to that fascination with faces - having everyone's face covered somehow makes the uniqueness of each person even more distinct. It takes the typeface and makes it bold.

Capturing these portraits was a treat. A treat to be working, to be interacting with people (from a distance, with a long lens, of course), to share some communal moment of creation and documentation. I thank everyone who agreed to join in. Keep on staying safe out there and keep on keeping on.