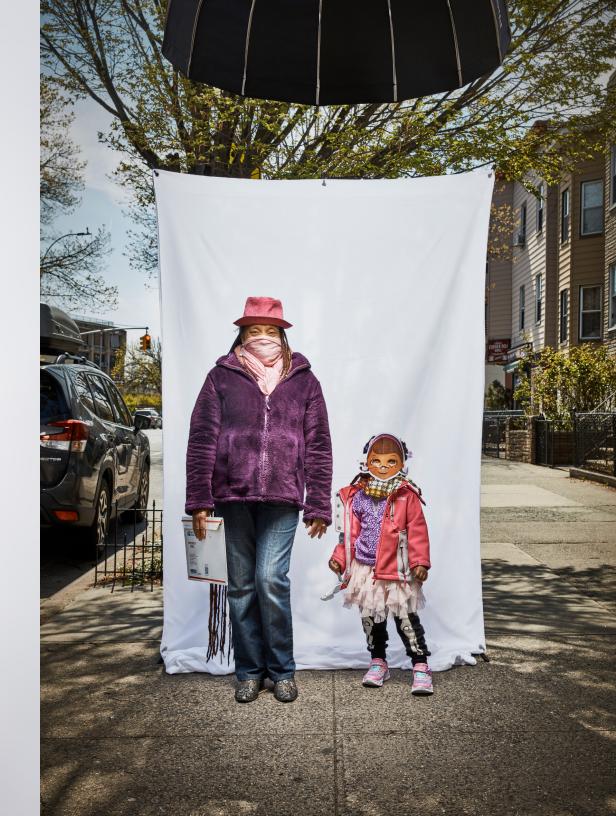

My makeshift home office overlooks the sidewalk of a moderately busy Brooklyn street. Watching all the people drift by, I've been absorbing the surreality of the whole thing. Seeing the wide variety of face masks and coverings gives a multiplier effect to that fascination with faces - having everyone's face covered somehow makes the uniqueness of each person even more distinct. It takes the typeface and makes it bold.

Capturing these portraits was a treat. A treat to be working, to be interacting with people (from a distance, with a long lens, of course), to share some communal moment of creation and documentation. I thank everyone who agreed to join in. Keep on staying safe out there and keep on keeping on.