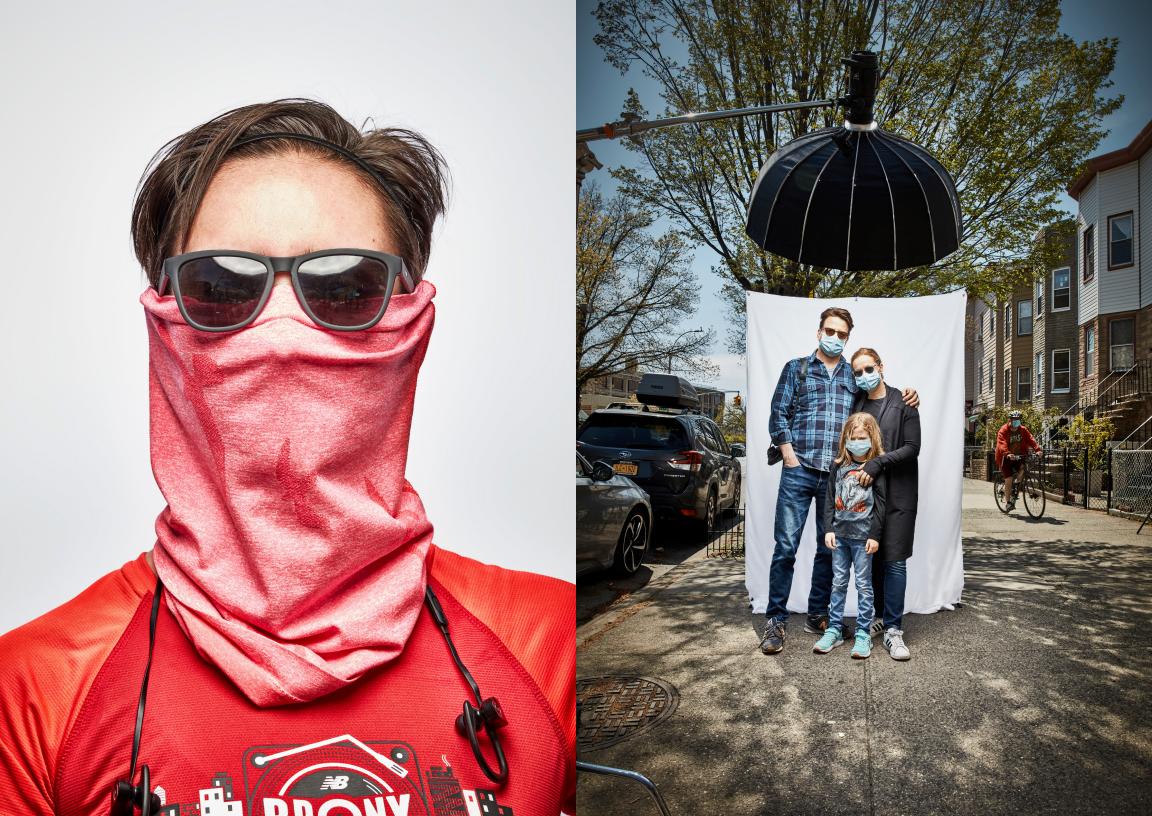

## ASHTON WORTHINGTON PORTRAITS OF A PANDEMIC

As a portrait photographer, I am fascinated and inspired by faces. Every single face is fascinating and inspiring to me, in the infinity of uniquenesses large and small. I live for that moment of finding the subtle spark in the eyes and the expression that show some truth, that break a hole through the mask to the reality inside.

Capturing a portrait where you can only see the eyes, or sometimes nothing at all of the face is REALLY interesting to me. In the course of my Enthusiast Project shooting portraits of people in cosplay and reenactor communities, I've been intrigued to see how much expression, life, and character can come through a mask, even one that entirely covers the face.

My makeshift home office overlooks the sidewalk of a moderately busy Brooklyn street. Watching all the people drift by, I've been absorbing the surreality of the whole thing. Seeing the wide variety of face masks and coverings gives a multiplier effect to that fascination with faces - having everyone's face covered somehow makes the uniqueness of each person even more distinct. It takes the typeface and makes it bold.

Capturing these portraits was a treat. A treat to be working, to be interacting with people (from a distance, with a long lens, of course), to share some communal moment of creation and documentation. I thank everyone who agreed to join in. Keep on staying safe out there and keep on keeping on.