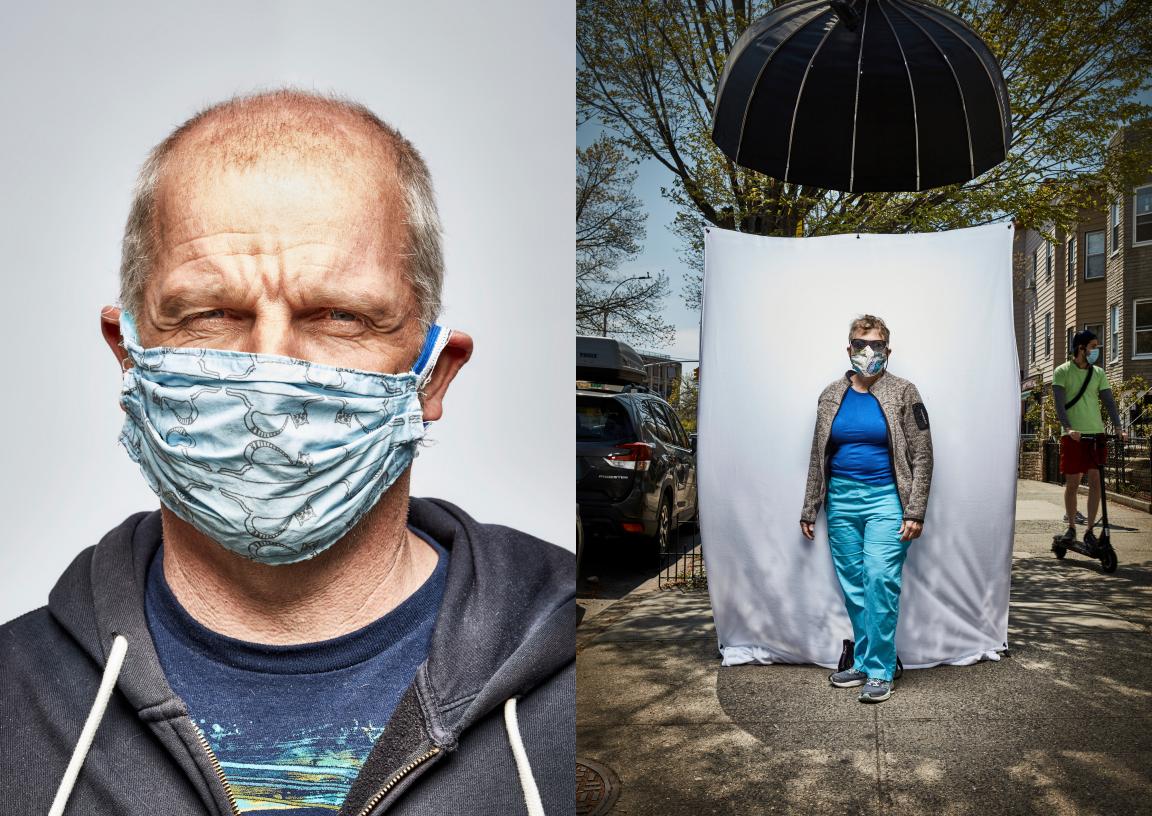

Capturing a portrait where you can only see the eyes, or sometimes nothing at all of the face is REALLY interesting to me. In the course of my Enthusiast Project shooting portraits of people in cosplay and reenactor communities, I've been intrigued to see how much expression, life, and character can come through a mask, even one that entirely covers the face.

My makeshift home office overlooks the sidewalk of a moderately busy Brooklyn street. Watching all the people drift by, I've been absorbing the surreality of the whole thing. Seeing the wide variety of face masks and coverings gives a multiplier effect to that fascination with faces - having everyone's face covered somehow makes the uniqueness of each person even more distinct. It takes the typeface and makes it bold.