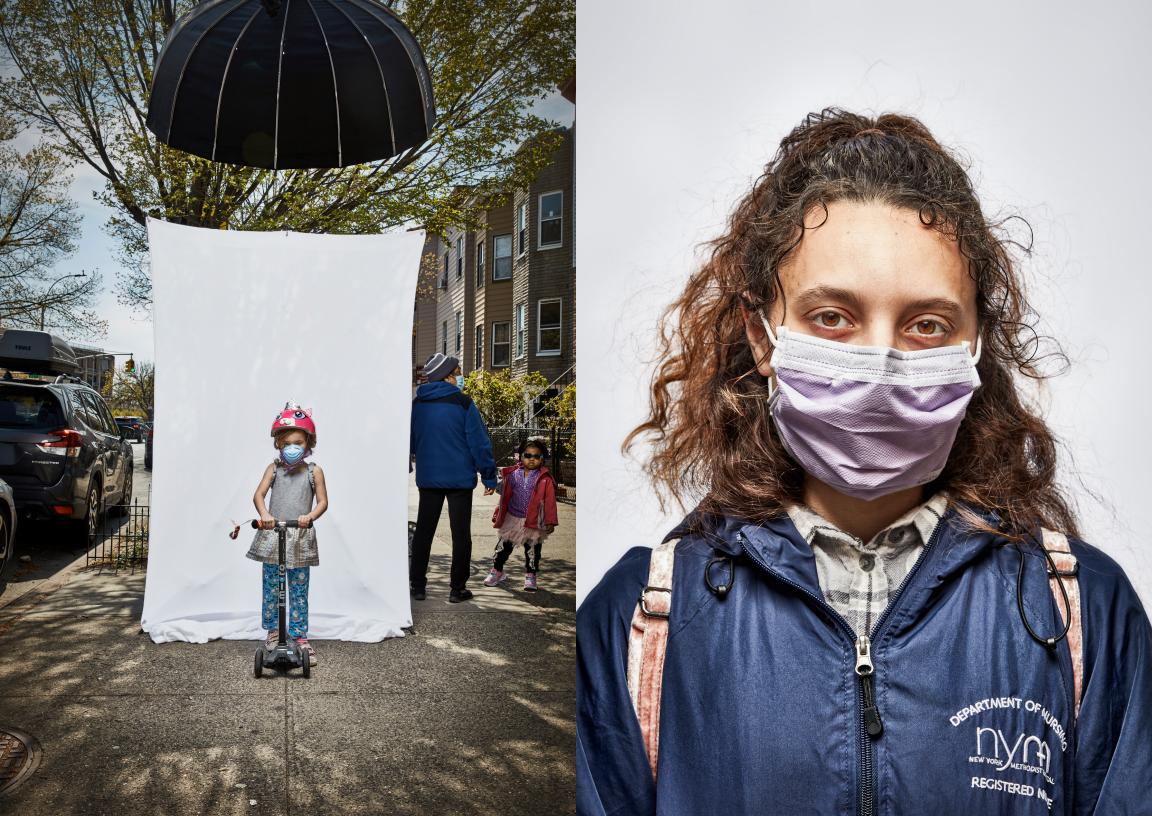

Capturing a portrait where you can only see the eyes, or sometimes nothing at all of the face is REALLY interesting to me. In the course of my Enthusiast Project shooting portraits of people in cosplay and reenactor communities, I've been intrigued to see how much expression, life, and character can come through a mask, even one that entirely covers the face.

My makeshift home office overlooks the sidewalk of a moderately busy Brooklyn street. Watching all the people drift by, I've been absorbing the surreality of the whole thing. Seeing the wide variety of face masks and coverings gives a multiplier effect to that fascination with faces - having everyone's face covered somehow makes the uniqueness of each person even more distinct. It takes the typeface and makes it bold.