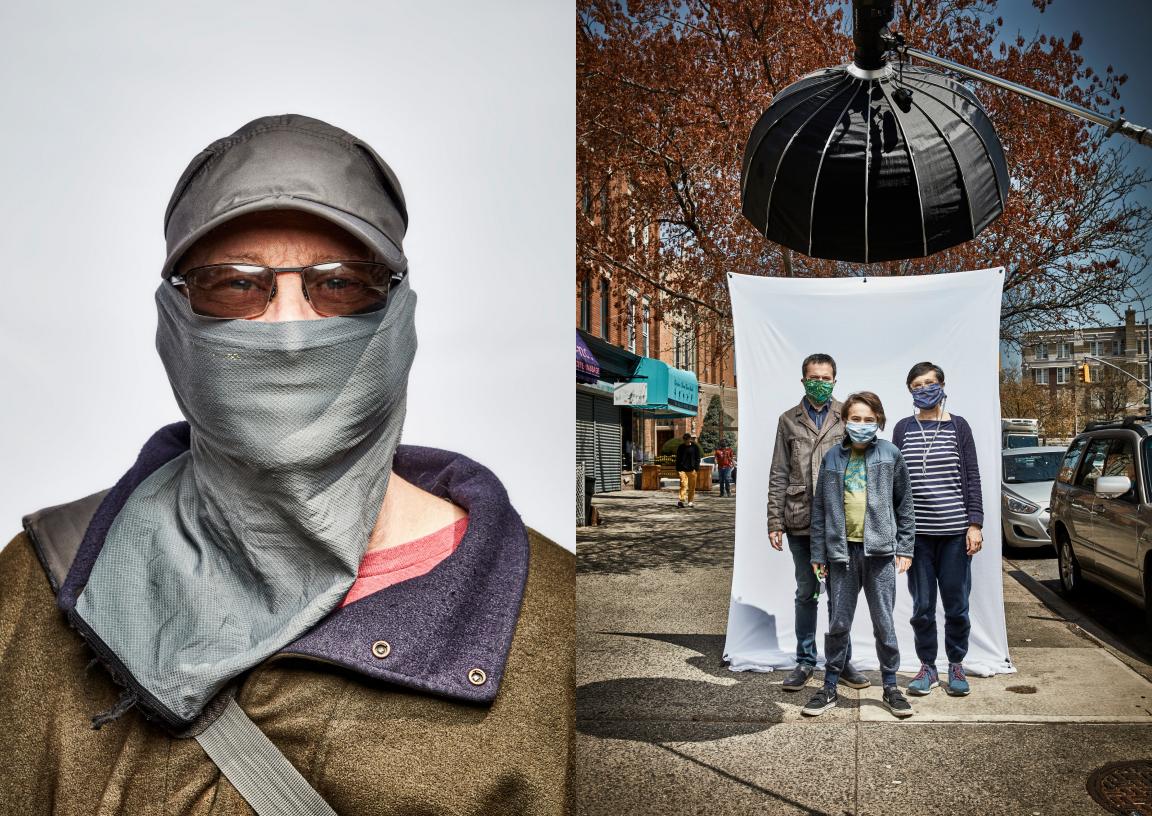

## ASHTON WORTHINGTON PORTRAITS OF A PANDEMIC

As a portrait photographer, I am fascinated and inspired by faces. Every single face is fascinating and inspiring to me, in the infinity of uniquenesses large and small. I live for that moment of finding the subtle spark in the eyes and the expression that show some truth, that break a hole through the mask to the reality inside.

Capturing a portrait where you can only see the eyes, or sometimes nothing at all of the face is REALLY interesting to me. In the course of my Enthusiast Project shooting portraits of people in cosplay and reenactor communities, I've been intrigued to see how much expression, life, and character can come through a mask, even one that entirely covers the face.

My makeshift home office overlooks the sidewalk of a moderately busy Brooklyn street. Watching all the people drift by, I've been absorbing the surreality of the whole thing. Seeing the wide variety of face masks and coverings gives a multiplier effect to that fascination with faces - having everyone's face covered somehow makes the uniqueness of each person even more distinct. It takes the typeface and makes it bold.

Capturing these portraits was a treat. A treat to be working, to be interacting with people (from a distance, with a long lens, of course), to share some communal moment of creation and documentation. I thank everyone who agreed to join in. Keep on staying safe out there and keep on keeping on.