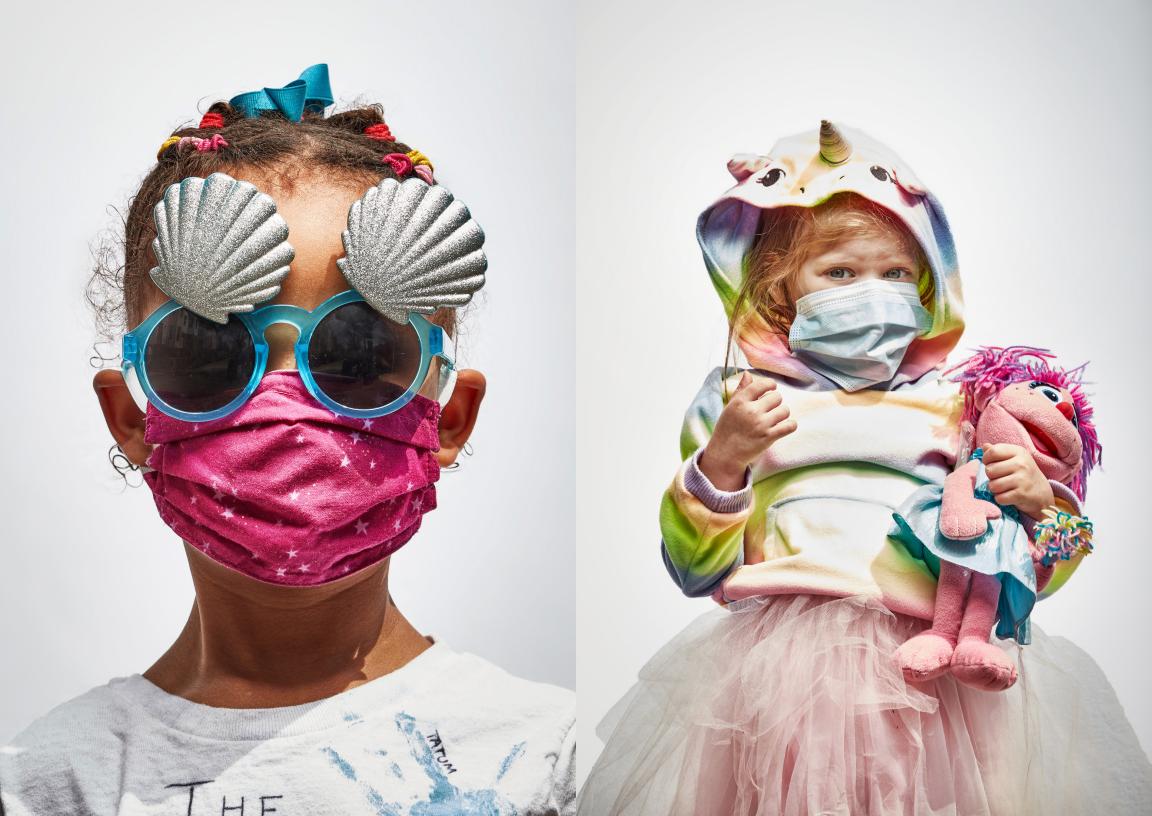

Capturing a portrait where you can only see the eyes, or sometimes nothing at all of the face is REALLY interesting to me. In the course of my Enthusiast Project shooting portraits of people in cosplay and reenactor communities, I've been intrigued to see how much expression, life, and character can come through a mask, even one that entirely covers the face.

My makeshift home office overlooks the sidewalk of a moderately busy Brooklyn street. Watching all the people drift by, I've been absorbing the surreality of the whole thing. Seeing the wide variety of face masks and coverings gives a multiplier effect to that fascination with faces - having everyone's face covered somehow makes the uniqueness of each person even more distinct. It takes the typeface and makes it bold.