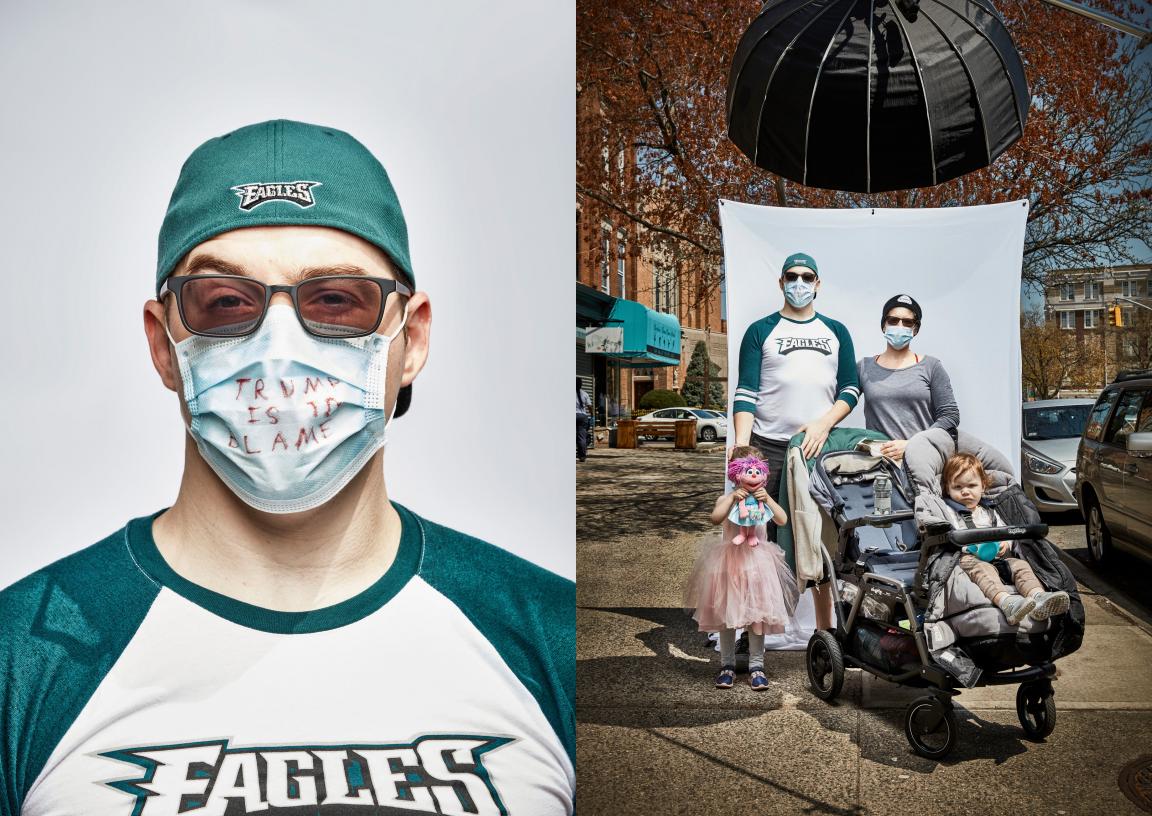

## ASHTON WORTHINGTON PORTRAITS OF A PANDEMIC

As a portrait photographer, I am fascinated and inspired by faces. Every single face is fascinating and inspiring to me, in the infinity of uniquenesses large and small. I live for that moment of finding the subtle spark in the eyes and the expression that show some truth, that break a hole through the mask to the reality inside.

Capturing a portrait where you can only see the eyes, or sometimes nothing at all of the face is REALLY interesting to me. In the course of my Enthusiast Project shooting portraits of people in cosplay and reenactor communities, I've been intrigued to see how much expression, life, and character can come through a mask, even one that entirely covers the face.

My makeshift home office overlooks the sidewalk of a moderately busy Brooklyn street. Watching all the people drift by, I've been absorbing the surreality of the whole thing. Seeing the wide variety of face masks and coverings gives a multiplier effect to that fascination with faces - having everyone's face covered somehow makes the uniqueness of each person even more distinct. It takes the typeface and makes it bold.

Capturing these portraits was a treat. A treat to be working, to be interacting with people (from a distance, with a long lens, of course), to share some communal moment of creation and documentation. I thank everyone who agreed to join in. Keep on staying safe out there and keep on keeping on.