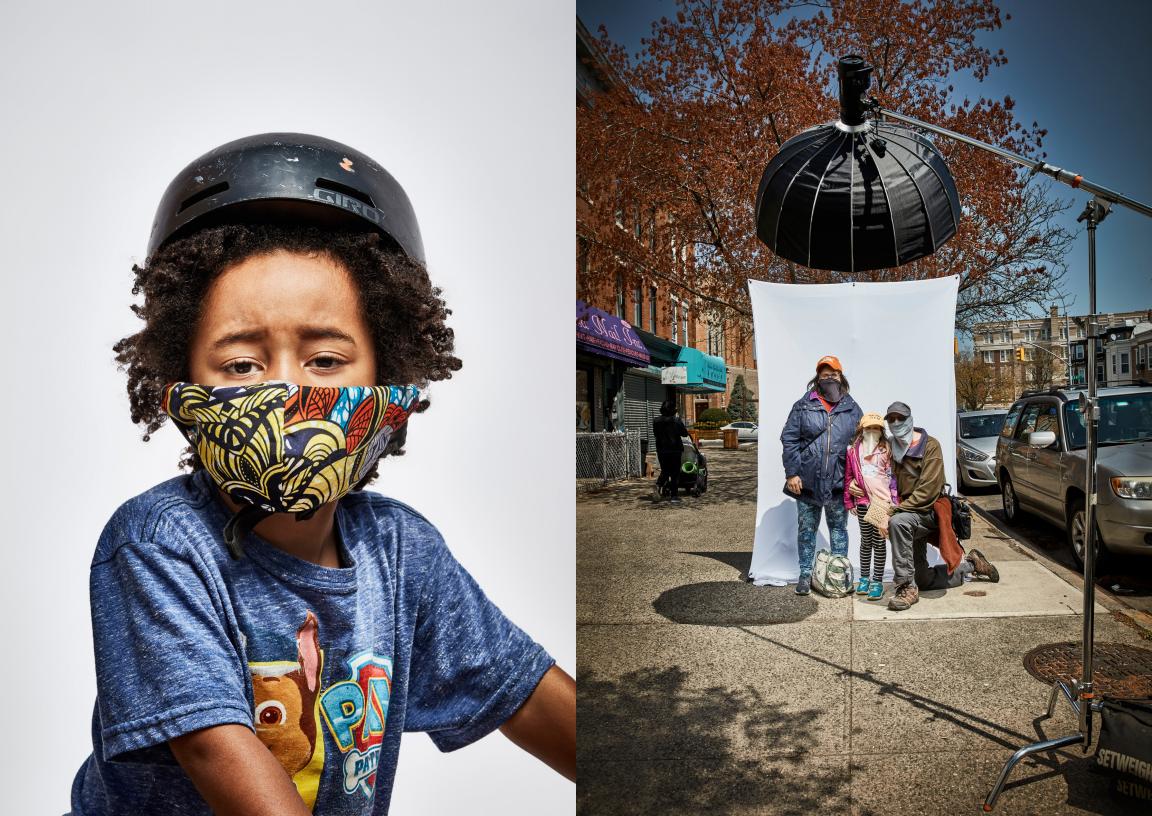

My makeshift home office overlooks the sidewalk of a moderately busy Brooklyn street. Watching all the people drift by, I've been absorbing the surreality of the whole thing. Seeing the wide variety of face masks and coverings gives a multiplier effect to that fascination with faces - having everyone's face covered somehow makes the uniqueness of each person even more distinct. It takes the typeface and makes it bold.

Capturing these portraits was a treat. A treat to be working, to be interacting with people (from a distance, with a long lens, of course), to share some communal moment of creation and documentation. I thank everyone who agreed to join in. Keep on staying safe out there and keep on keeping on.