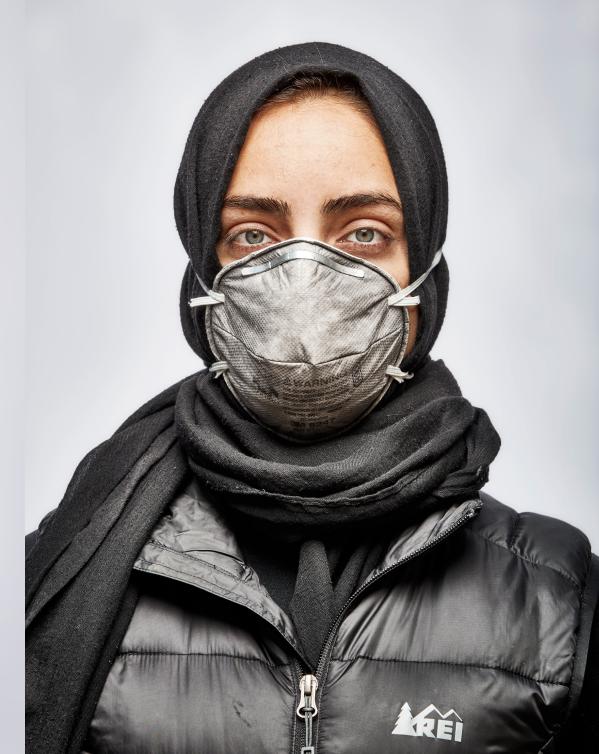

## ASHTON WORTHINGTON PORTRAITS OF A PANDEMIC

As a portrait photographer, I am fascinated and inspired by faces. Every single face is fascinating and inspiring to me, in the infinity of uniquenesses large and small. I live for that moment of finding the subtle spark in the eyes and the expression that show some truth, that break a hole through the mask to the reality inside.

Capturing a portrait where you can only see the eyes, or sometimes nothing at all of the face is REALLY interesting to me. In the course of my Enthusiast Project shooting portraits of people in cosplay and reenactor communities, I've been intrigued to see how much expression, life, and character can come through a mask, even one that entirely covers the face.

My makeshift home office overlooks the sidewalk of a moderately busy Brooklyn street. Watching all the people drift by, I've been absorbing the surreality of the whole thing. Seeing the wide variety of face masks and coverings gives a multiplier effect to that fascination with faces - having everyone's face covered somehow makes the uniqueness of each person even more distinct. It takes the typeface and makes it bold.