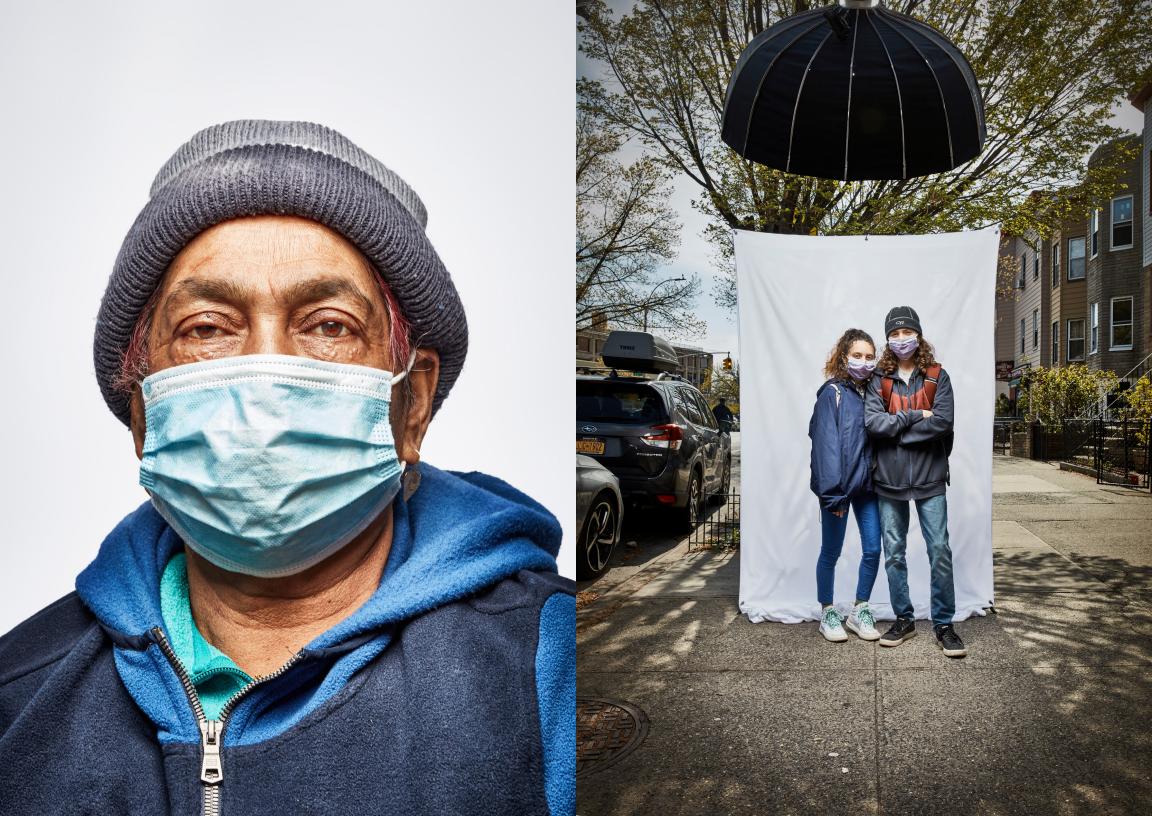

## ASHTON WORTHINGTON PORTRAITS OF A PANDEMIC

As a portrait photographer, I am fascinated and inspired by faces. Every single face is fascinating and inspiring to me, in the infinity of uniquenesses large and small. I live for that moment of finding the subtle spark in the eyes and the expression that show some truth, that break a hole through the mask to the reality inside.

Capturing a portrait where you can only see the eyes, or sometimes nothing at all of the face is REALLY interesting to me. In the course of my Enthusiast Project shooting portraits of people in cosplay and reenactor communities, I've been intrigued to see how much expression, life, and character can come through a mask, even one that entirely covers the face.

My makeshift home office overlooks the sidewalk of a moderately busy Brooklyn street. Watching all the people drift by, I've been absorbing the surreality of the whole thing. Seeing the wide variety of face masks and coverings gives a multiplier effect to that fascination with faces - having everyone's face covered somehow makes the uniqueness of each person even more distinct. It takes the typeface and makes it bold.

Capturing these portraits was a treat. A treat to be working, to be interacting with people (from a distance, with a long lens, of course), to share some communal moment of creation and documentation. I thank everyone who agreed to join in. Keep on staying safe out there and keep on keeping on.