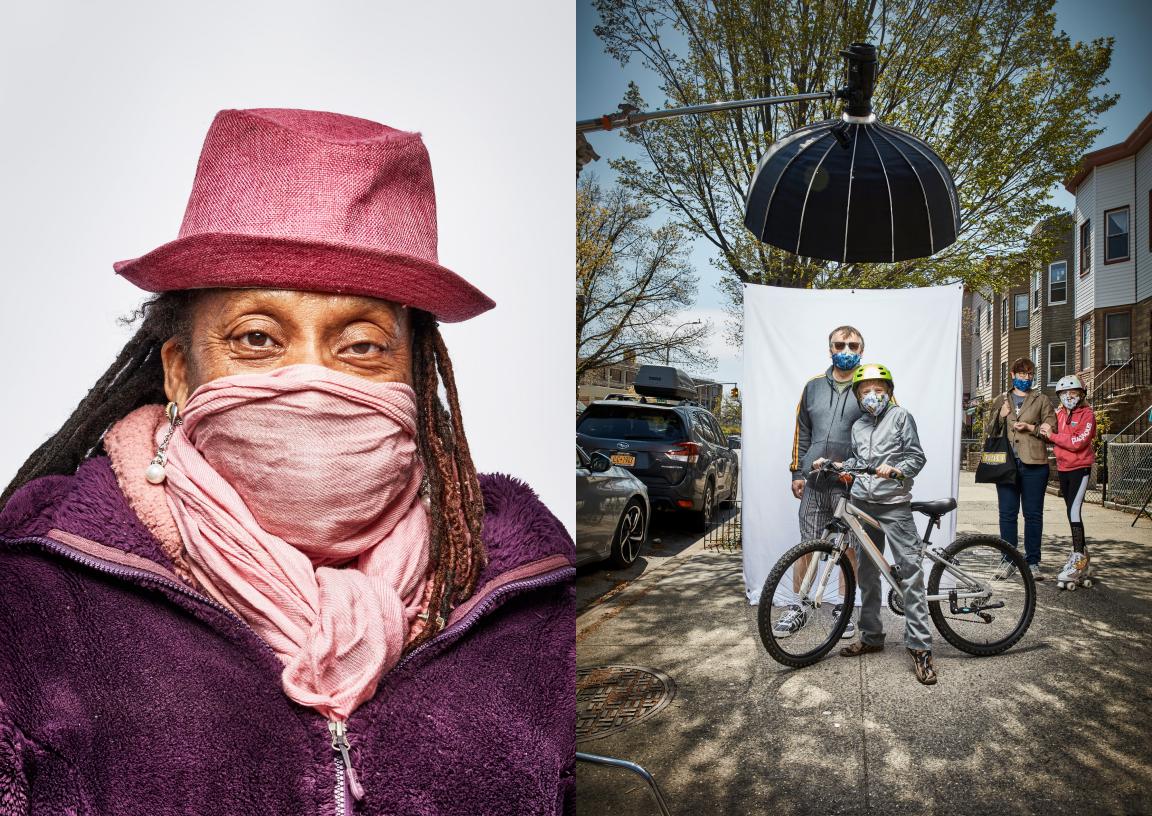

## ASHTON WORTHINGTON PORTRAITS OF A PANDEMIC

As a portrait photographer, I am fascinated and inspired by faces. Every single face is fascinating and inspiring to me, in the infinity of uniquenesses large and small. I live for that moment of finding the subtle spark in the eyes and the expression that show some truth, that break a hole through the mask to the reality inside.

Capturing a portrait where you can only see the eyes, or sometimes nothing at all of the face is REALLY interesting to me. In the course of my Enthusiast Project shooting portraits of people in cosplay and reenactor communities, I've been intrigued to see how much expression, life, and character can come through a mask, even one that entirely covers the face.

My makeshift home office overlooks the sidewalk of a moderately busy Brooklyn street. Watching all the people drift by, I've been absorbing the surreality of the whole thing. Seeing the wide variety of face masks and coverings gives a multiplier effect to that fascination with faces - having everyone's face covered somehow makes the uniqueness of each person even more distinct. It takes the typeface and makes it bold.

Capturing these portraits was a treat. A treat to be working, to be interacting with people (from a distance, with a long lens, of course), to share some communal moment of creation and documentation. I thank everyone who agreed to join in. Keep on staying safe out there and keep on keeping on.