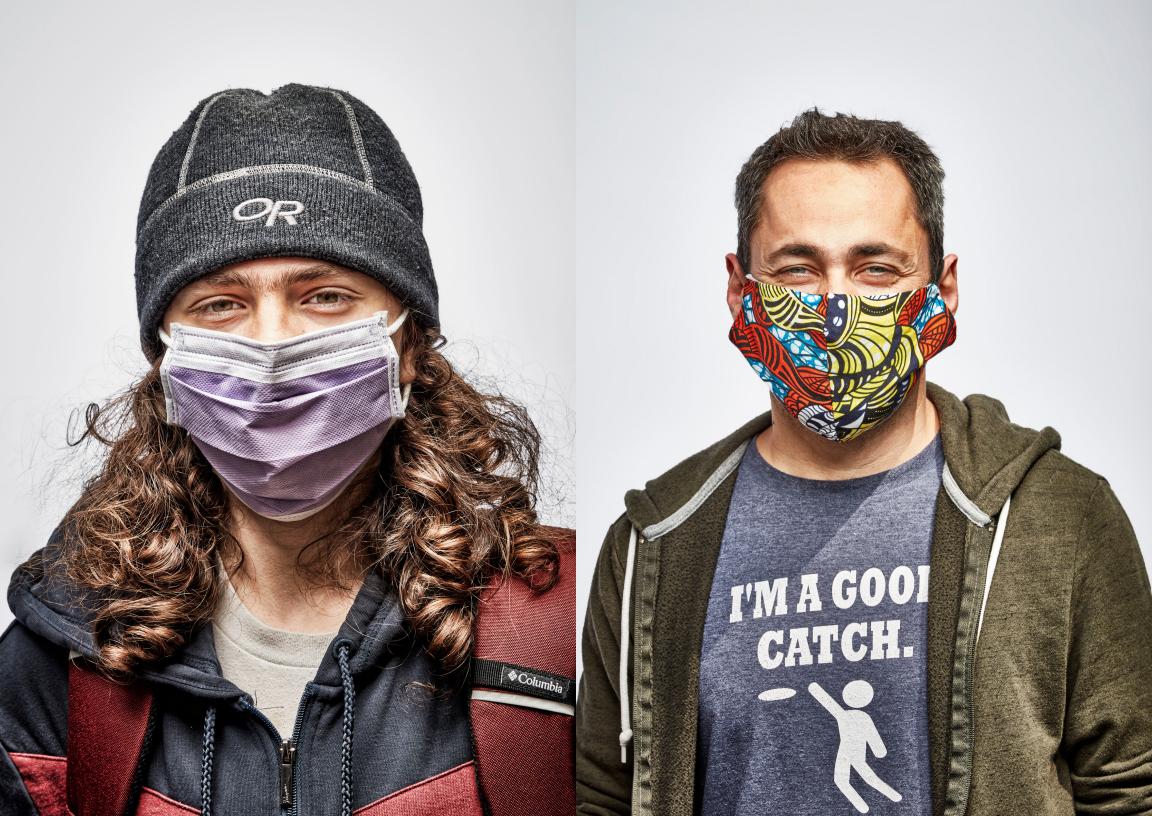

Capturing a portrait where you can only see the eyes, or sometimes nothing at all of the face is REALLY interesting to me. In the course of my Enthusiast Project shooting portraits of people in cosplay and reenactor communities, I've been intrigued to see how much expression, life, and character can come through a mask, even one that entirely covers the face.

My makeshift home office overlooks the sidewalk of a moderately busy Brooklyn street. Watching all the people drift by, I've been absorbing the surreality of the whole thing. Seeing the wide variety of face masks and coverings gives a multiplier effect to that fascination with faces - having everyone's face covered somehow makes the uniqueness of each person even more distinct. It takes the typeface and makes it bold.