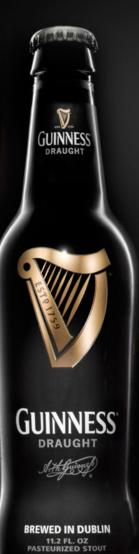

40% ALC./VOL. (80 PROOF) 1 LITER IMPORTED

BREWED IN DUBLIN 11.2 FL. OZ PASTEURIZED STOUT