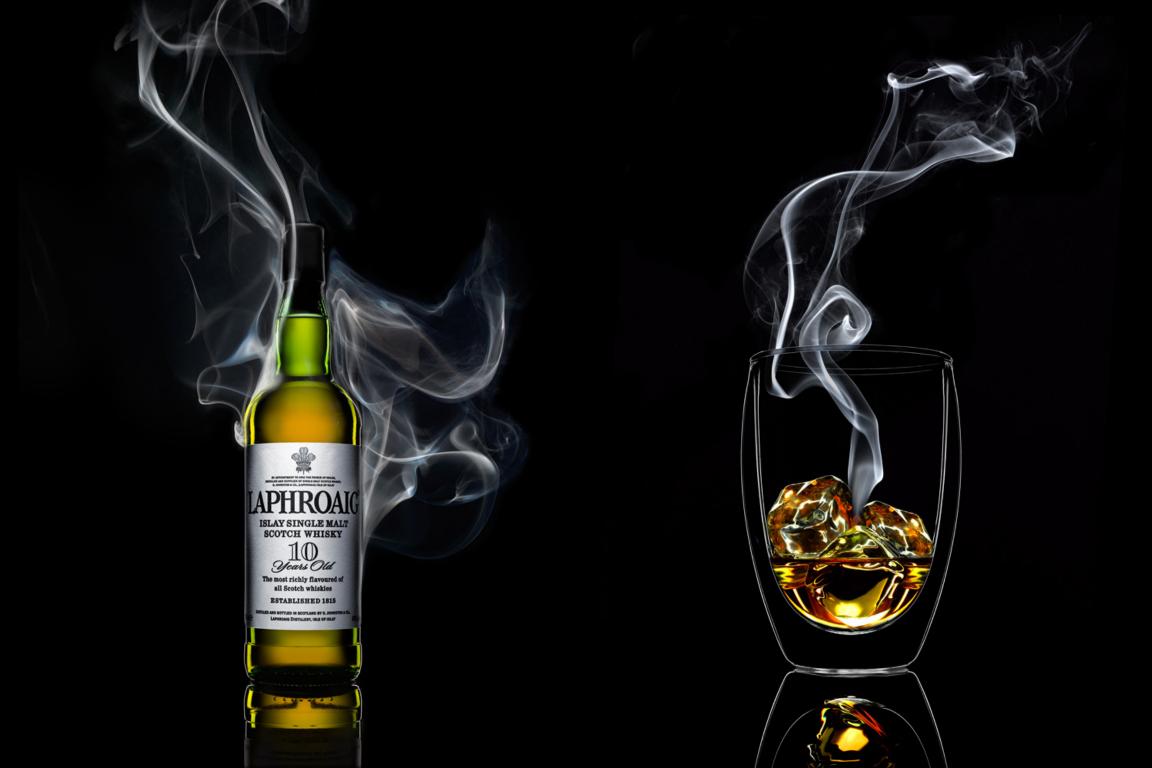

LITER **IMPORTED** 

Immerse yourself in the refresh tiste of zesty grape fruit, blended w weka distilled from grain grown in the rich fields of southern Swa The distilling and flavoring of ved is an age-old Swedish tradition Sating back more than 400 year Kaka has been sold under the m Absolut since 1879.

40% ALC. VOL. (80 PROOF) 1 LITER
IMPORTED



dating back more than 400 ye Absolut since 1879.

MPORTED



## Country of Sweden

Shoolut Mandrin is made from Josebett Mandrus is made for vunique blend of natural mandson and crange flavors and volka distilled from grain govern in the sixth fields of southern Juvdan the distilling and flavoring of volu-if an age-old Juvedish tradition tolka has been sold under the vani-Absolut since 1879.

40% ALC./VOL. (80 PROOF) 1 LITER IMPORTED















BREWED IN DUBLIN 11.2 FL. OZ PASTEURIZED STOUT



# BOURBON

FRONTIER WHISKEY

. . . .



































## THANK YOU! //

## **ASHTON WORTHINGTON PHOTOGRAPHY**

ASHTONOGRAPHY.COM STUDIO@ASHTONOGRAPHY.COM @ASHTONOGRAPHY 917.951.5316

REPRESENTED BY K2 CREATIVE MANAGEMENT K2CREATIVEMANAGEMENT.COM INFO@K2CREATIVEMANAGEMENT.COM 646.355.4198