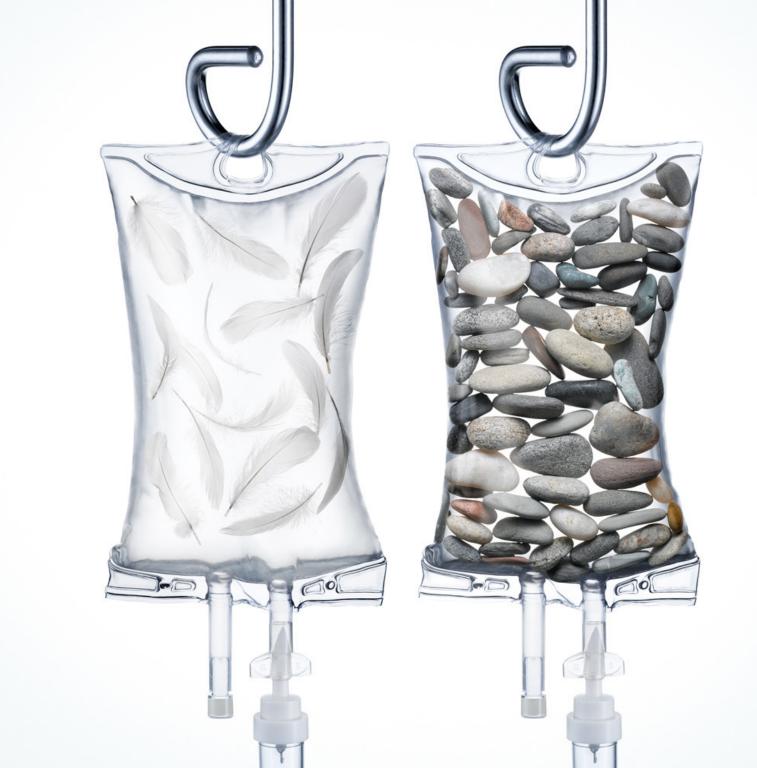

grain grown in the rich fields of southern Swa The distilling and flavoring of ved is an age-old Swedish tradition Sating back more than 400 year Kaka has been sold under the m Absolut since 1879.

40% ALC. VOL. (80 PROOF) 1 LITER
IMPORTED



dating back more than 400 ye Absolut since 1879.

MPORTED



## Country of Sweden

Shoolut Mandrin is made from Josebett Mandrus is made for vunique blend of natural mandson and crange flavors and volka distilled from grain govern in the sixth fields of southern Juvdan the distilling and flavoring of volu-if an age-old Juvedish tradition tolka has been sold under the vani-Absolut since 1879.

40% ALC./VOL. (80 PROOF) 1 LITER IMPORTED















BREWED IN DUBLIN 11.2 FL. OZ PASTEURIZED STOUT



# BOURBON

FRONTIER WHISKEY

. . . .



































## THANK YOU! //

## **ASHTON WORTHINGTON PHOTOGRAPHY**

ASHTONOGRAPHY.COM STUDIO@ASHTONOGRAPHY.COM @ASHTONOGRAPHY 917.951.5316

REPRESENTED BY K2 CREATIVE MANAGEMENT K2CREATIVEMANAGEMENT.COM INFO@K2CREATIVEMANAGEMENT.COM 646.355.4198