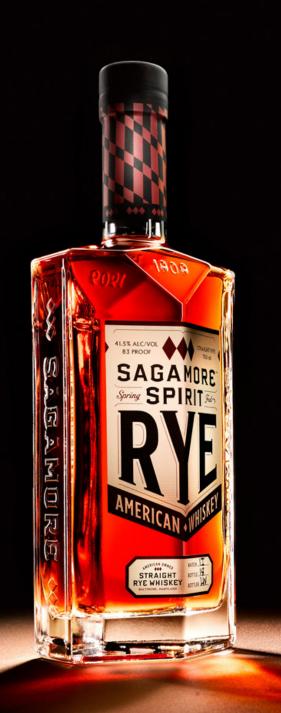

## ASHTON WORTHINGTON THINGS TWO

Shsolut Citron is made from natural citrus flavors and vodic distilled from grain grown in the rich fields of southern Swa The distilling and flavoring of ve is an age-old Swedish tradition boting back more than 400 was Josha has been sold under the m Absolut since 1879.