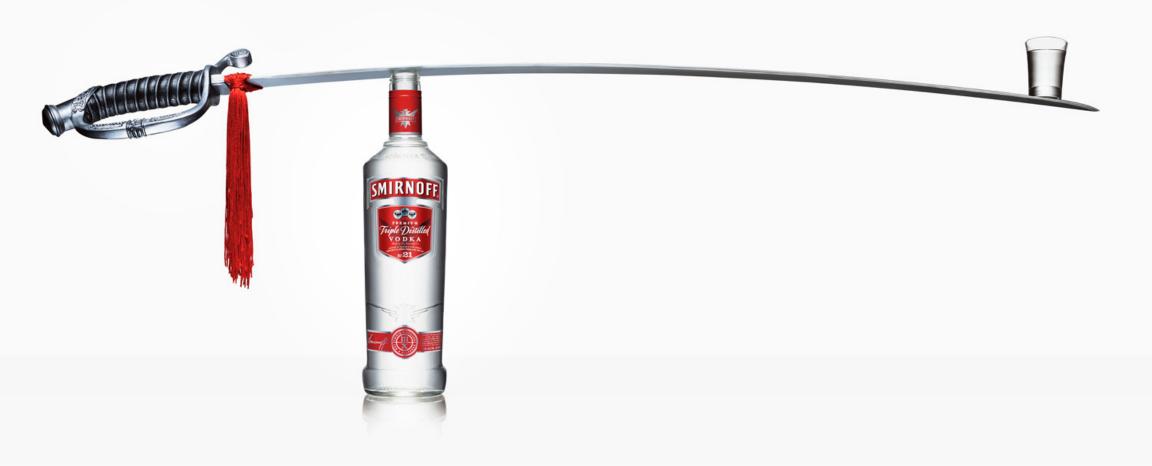

## ASHTON WORTHINGTON THINGS TWO















































Shsolut Citron is made from natural citrus flavors and vodic distilled from grain grown in the rich fields of southern Swa The distilling and flavoring of ve is an age-old Swedish tradition boting back more than 400 was Josha has been sold under the m Absolut since 1879.

40% ALC./VOL. (80 PROOF) 1 LITER

40% ALC./VOL. (80 PROOF) 1 LITER **IMPORTED** 

Immerse yourself in the refresh tiste of zesty grape fruit, blended w weka distilled from grain grown in the rich fields of southern Swa The distilling and flavoring of ved is an age-old Swedish tradition Sating back more than 400 year Kaka has been sold under the m Absolut since 1879.

40% ALC. VOL. (80 PROOF) 1 LITER
IMPORTED



dating back more than 400 ye Absolut since 1879.

MPORTED



## Country of Sweden

Shoolut Mandrin is made f