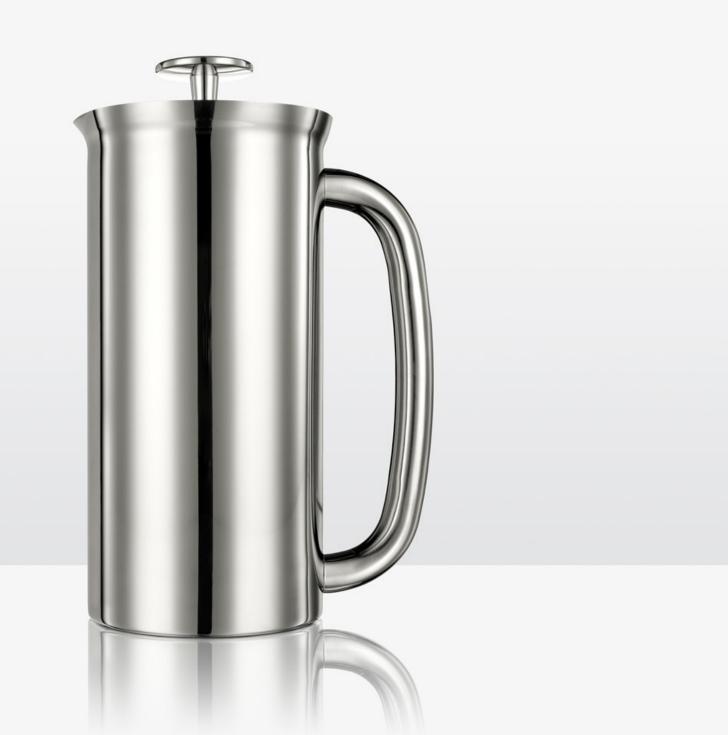

ain grown in the rich fields of southern Swa The distilling and flavoring of ved is an age-old Swedish tradition Sating back more than 400 year Kaka has been sold under the m Absolut since 1879.

40% ALC. VOL. (80 PROOF) 1 LITER
IMPORTED



dating back more than 400 ye Absolut since 1879.

MPORTED



## Country of Sweden

Shoolut Mandrin is made from Josebett Mandrus is made for vunique blend of natural mandson and crange flavors and volka distilled from grain govern in the sixth fields of southern Juvdan the distilling and flavoring of volu-if an age-old Juvedish tradition tolka has been sold under the vani-Absolut since 1879.

40% ALC./VOL. (80 PROOF) 1 LITER IMPORTED















BREWED IN DUBLIN 11.2 FL. OZ PASTEURIZED STOUT



# BOURBON

FRONTIER WHISKEY

. . . .



































## THANK YOU! //

## **ASHTON WORTHINGTON PHOTOGRAPHY**

ASHTONOGRAPHY.COM STUDIO@ASHTONOGRAPHY.COM @ASHTONOGRAPHY 917.951.5316

REPRESENTED BY K2 CREATIVE MANAGEMENT K2CREATIVEMANAGEMENT.COM INFO@K2CREATIVEMANAGEMENT.COM 646.355.4198