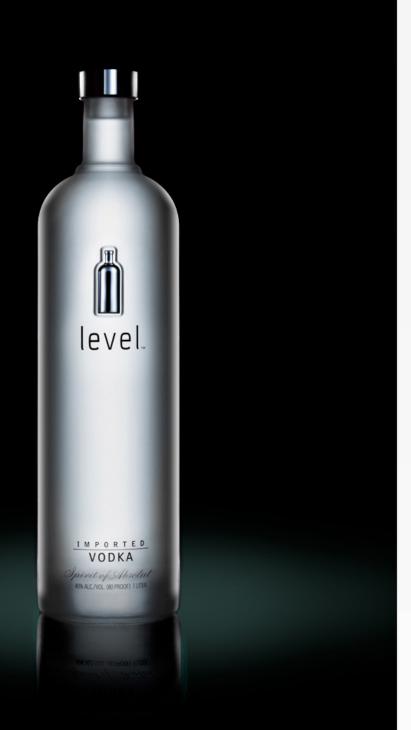

## ASHTON WORTHINGTON THINGS TWO

Shsolut Citron is made from natural citrus flavors and vodic distilled from grain grown in the rich fields of southern Swa The distilling and flavoring of ve is an age-old Swedish tradition boting back more than 400 was Josha has been sold under the m Absolut since 1879.

40% ALC./VOL. (80 PROOF) 1 LITER

40% ALC./VOL. (80 PROOF) 1 LITER **IMPORTED** 

Immerse yourself in the refresh tiste of zesty grape fruit, blended w weka distilled from grain grown in the rich fields of southern Swa The distilling and flavoring of ved is an age-old Swedish tradition Sating back more than 400 year Kaka has been sold under the m Absolut since 1879.

40% ALC. VOL. (80 PROOF) 1 LITER
IMPORTED

dating back more than 400 ye Absolut since 1879.

MPORTED

## Country of Sweden

Shoolut Mandrin is made from Josebett Mandrus is made for vunique blend of natural mandson and crange flavors and volka distilled from grain govern in the sixth fields of southern Juvdan the distilling and flavoring of volu-if an age-old Juvedish tradition tolka has been sold under the vani-Absolut since 1879.