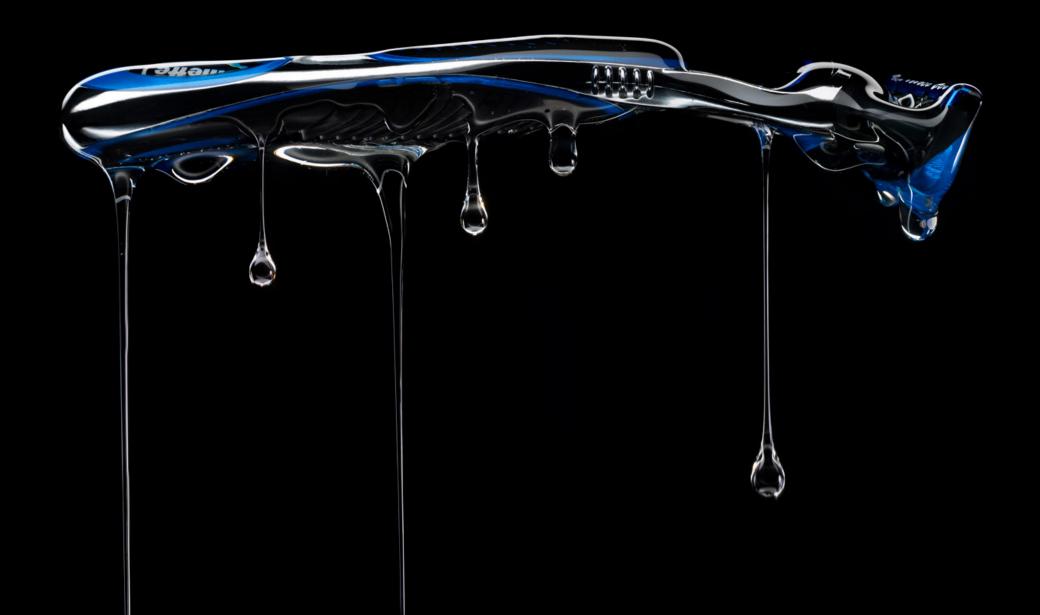

grown in the rich fields of southern Swa The distilling and flavoring of ved is an age-old Swedish tradition Sating back more than 400 year Kaka has been sold under the m Absolut since 1879.

40% ALC. VOL. (80 PROOF) 1 LITER
IMPORTED



dating back more than 400 ye Absolut since 1879.

MPORTED



## Country of Sweden

Shoolut Mandrin is made from Josebett Mandrus is made for vunique blend of natural mandson and crange flavors and volka distilled from grain govern in the sixth fields of southern Juvdan the distilling and flavoring of volu-if an age-old Juvedish tradition tolka has been sold under the vani-Absolut since 1879.

40% ALC./VOL. (80 PROOF) 1 LITER IMPORTED















BREWED IN DUBLIN 11.2 FL. OZ PASTEURIZED STOUT



# BOURBON

FRONTIER WHISKEY

. . . .



































## THANK YOU! //

## **ASHTON WORTHINGTON PHOTOGRAPHY**

ASHTONOGRAPHY.COM STUDIO@ASHTONOGRAPHY.COM @ASHTONOGRAPHY 917.951.5316

REPRESENTED BY K2 CREATIVE MANAGEMENT K2CREATIVEMANAGEMENT.COM INFO@K2CREATIVEMANAGEMENT.COM 646.355.4198