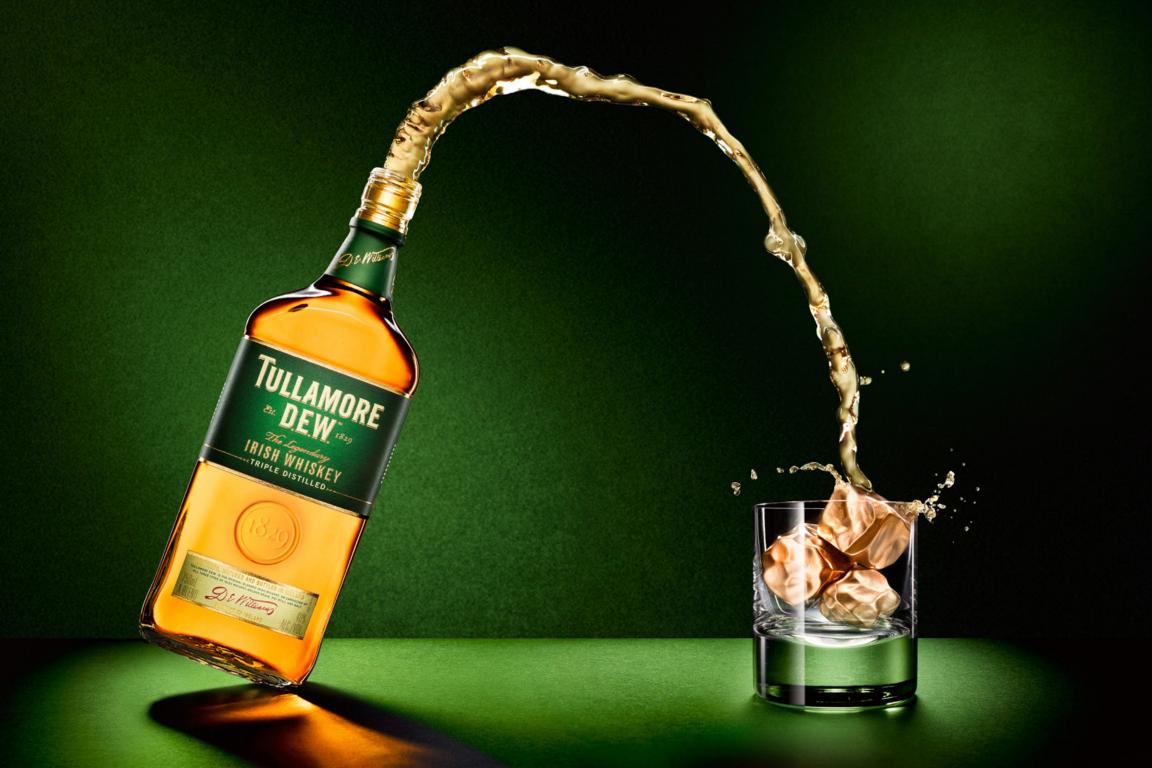

tilled from grain grown in the rich fields of southern Swa The distilling and flavoring of ved is an age-old Swedish tradition Sating back more than 400 year Kaka has been sold under the m Absolut since 1879.

40% ALC. VOL. (80 PROOF) 1 LITER
IMPORTED



dating back more than 400 ye Absolut since 1879.

MPORTED



## Country of Sweden

Shoolut Mandrin is made from Josebett Mandrus is made for vunique blend of natural mandson and crange flavors and volka distilled from grain govern in the sixth fields of southern Juvdan the distilling and flavoring of volu-if an age-old Juvedish tradition tolka has been sold under the vani-Absolut since 1879.

40% ALC./VOL. (80 PROOF) 1 LITER IMPORTED















BREWED IN DUBLIN 11.2 FL. OZ PASTEURIZED STOUT



# BOURBON

FRONTIER WHISKEY

. . . .



































## THANK YOU! //

## **ASHTON WORTHINGTON PHOTOGRAPHY**

ASHTONOGRAPHY.COM STUDIO@ASHTONOGRAPHY.COM @ASHTONOGRAPHY 917.951.5316

REPRESENTED BY K2 CREATIVE MANAGEMENT K2CREATIVEMANAGEMENT.COM INFO@K2CREATIVEMANAGEMENT.COM 646.355.4198