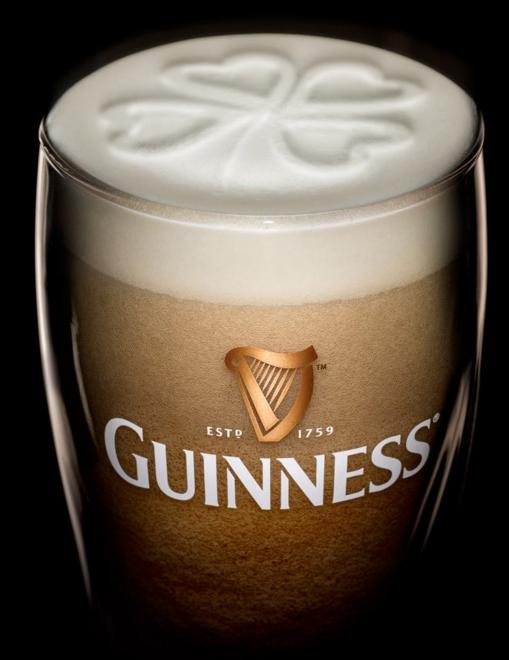

40% ALC./VOL. (80 PROOF) 1 LITER IMPORTED

BREWED IN DUBLIN 11.2 FL. OZ PASTEURIZED STOUT